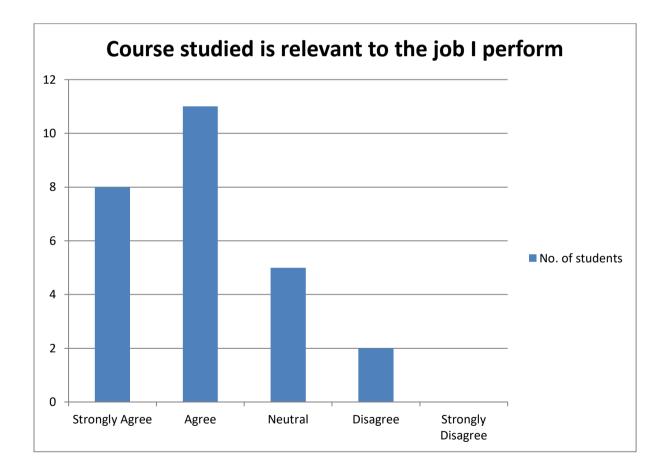

#### COURSE STUDIED IS RELEVENT TO THE JOB I PERFORM

| PARTICULARS                | NO.OF STUDENTS |
|----------------------------|----------------|
| Strongly Agree             | 8              |
| Agree                      | 11             |
| Neither Agree nor Disagree | 5              |
| Disagree                   | 2              |
| Strongly Disagree          | 0              |
| TOTAL                      | 26             |