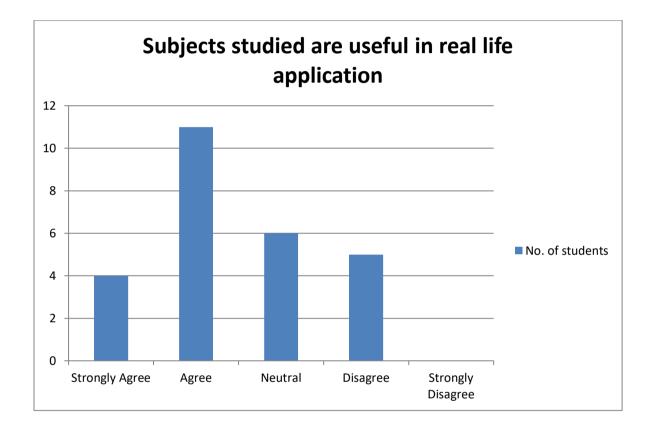

#### SUBJECTS STUDIED ARE USEFUL IN REAL LIFE APPLICATION

| PARTICULARS                | NO.OF STUDENTS |
|----------------------------|----------------|
| Strongly Agree             | 4              |
| Agree                      | 11             |
| Neither Agree Nor Disagree | 6              |
| Disagree                   | 5              |
| Strongly Disagree          | 0              |
| TOTAL                      | 26             |