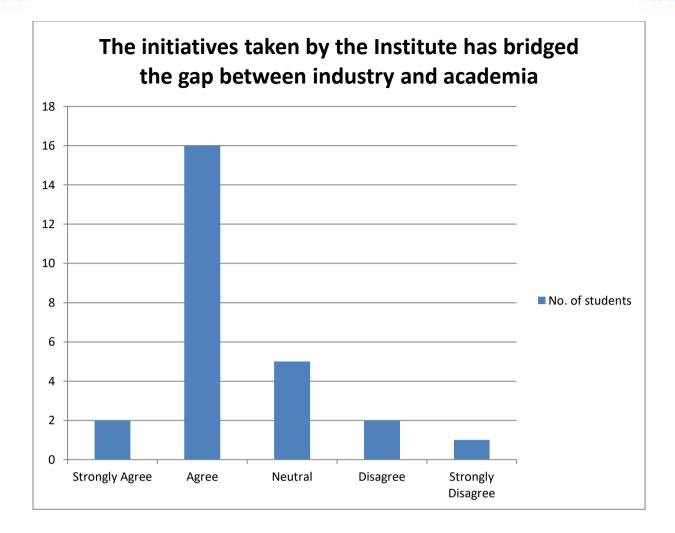

# THE INITIATIVES TAKEN BY THE INSTITUTE HAS BRIDGED THE GAP BETWEEN INDUSTRY AND ACADEMIA

| PARTICULARS                | NO.OF STUDENTS |
|----------------------------|----------------|
| Strongly Agree             | 2              |
| Agree                      | 16             |
| Neither Agree nor disagree | 5              |
| Disagree                   | 2              |
| Strongly Disagree          | 1              |
| TOTAL                      | 26             |