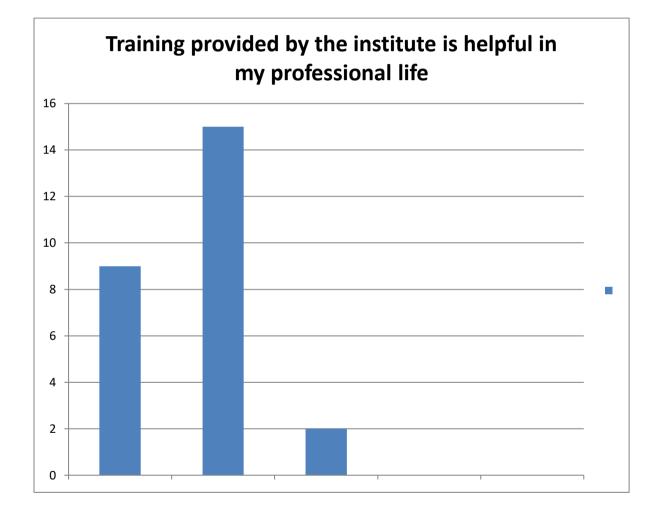

#### TRAINING PROVIDED BY THE INSTITUTE IS HELPFUL IN MY PROFESSIONAL LIFE

| PARTICULARS                | NO.OF STUDENTS |
|----------------------------|----------------|
| Strongly Agree             | 9              |
| Agree                      | 15             |
| Neither Agree Nor Disagree | 2              |
| Disagree                   | 0              |
| Strongly Disagree          | 0              |
| TOTAL                      | 26             |