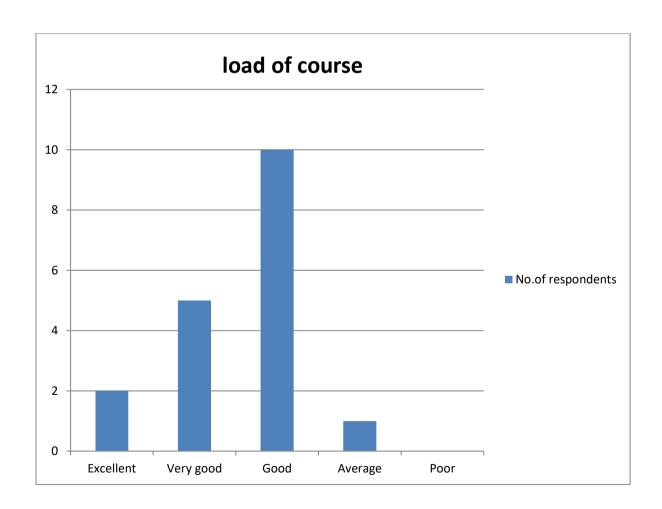

#### Load of the course

| Particulars | No. of students |
|-------------|-----------------|
| Excellent   | 2               |
| Very Good   | 5               |
| Good        | 10              |
| Average     | 1               |
| Poor        | 0               |
| Total       | 18              |