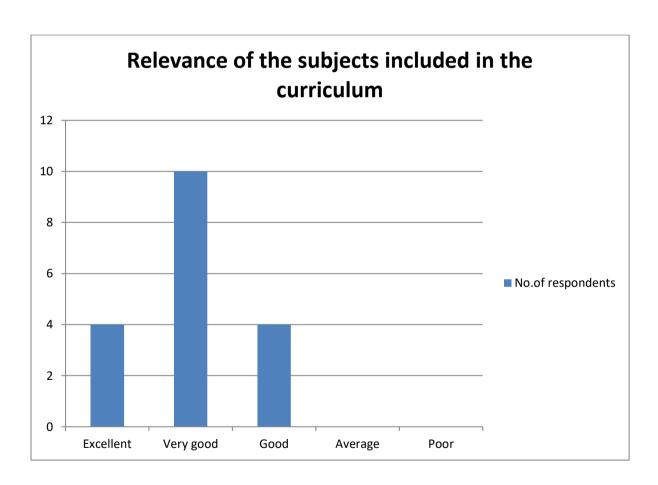

### Relevance of the subjects included in the curriculum

| Particulars | No. of students |
|-------------|-----------------|
| Excellent   | 4               |
| very good   | 10              |
| good        | 4               |
| average     | 0               |
| poor        | 0               |
| Total       | 18              |