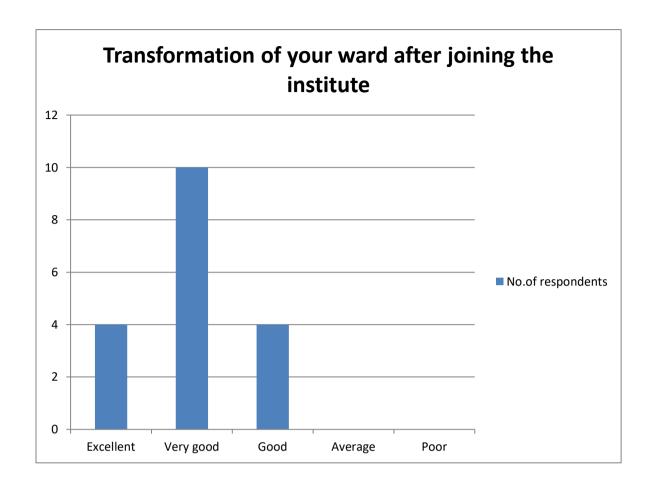

### Transformation of your ward after joining the college

| Particulars | No. of students |
|-------------|-----------------|
| Excellent   | 4               |
| very good   | 10              |
| good        | 4               |
| average     | 0               |
| poor        | 0               |
| Total       | 18              |