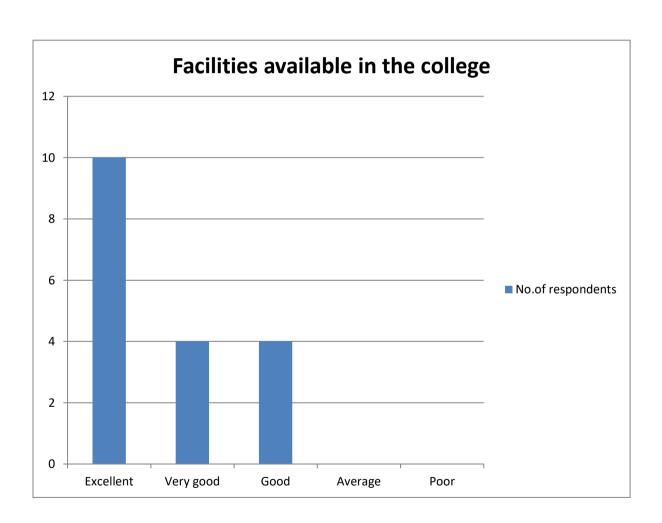

# Facilities available in the college

| Particulars | No. of students |
|-------------|-----------------|
| Excellent   | 10              |
| very good   | 4               |
| good        | 4               |
| average     | 0               |
| poor        | 0               |
| Total       | 18              |