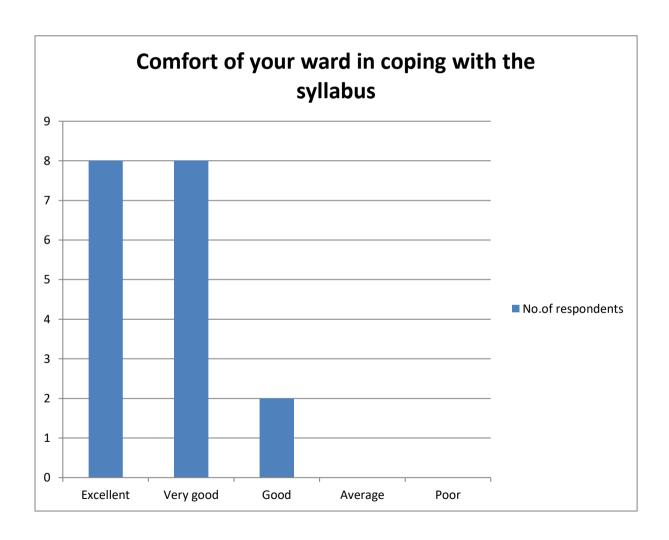

# Comfort of your ward in coping with the syllabus

| Particulars | No. of students |
|-------------|-----------------|
| Excellent   | 8               |
| very good   | 8               |
| good        | 2               |
| average     | 0               |
| poor        | 0               |
| Total       | 18              |