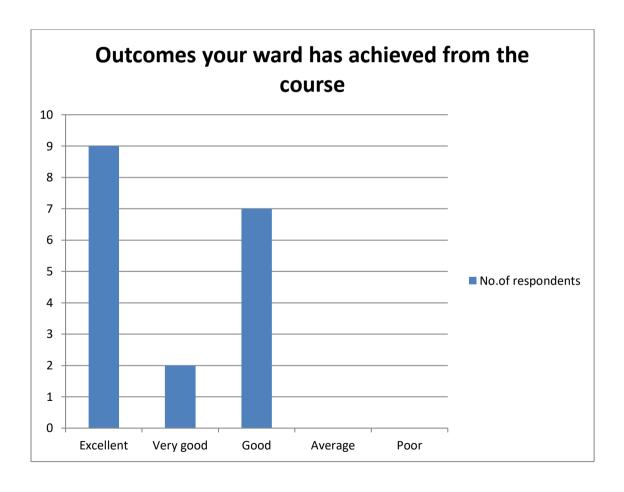

## Outcomes your ward has achieved from the course

| Particulars | No. of students |
|-------------|-----------------|
| Excellent   | 9               |
| very good   | 2               |
| good        | 7               |
| average     | 0               |
| poor        | 0               |
| Total       | 18              |