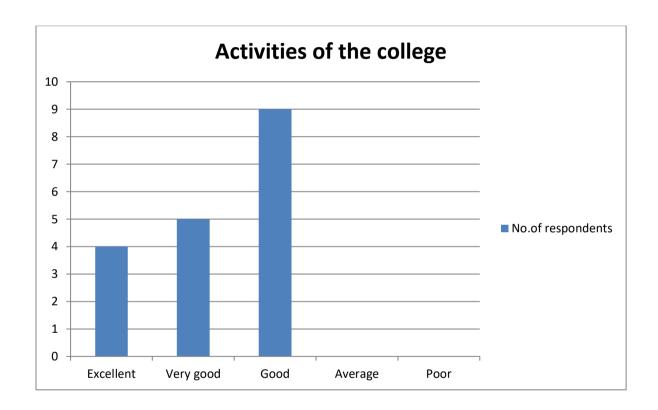

## **Activities of the college**

| Particulars | No. of students |
|-------------|-----------------|
| Excellent   | 4               |
| very good   | 5               |
| good        | 9               |
| average     | 0               |
| poor        | 0               |
| Total       | 18              |