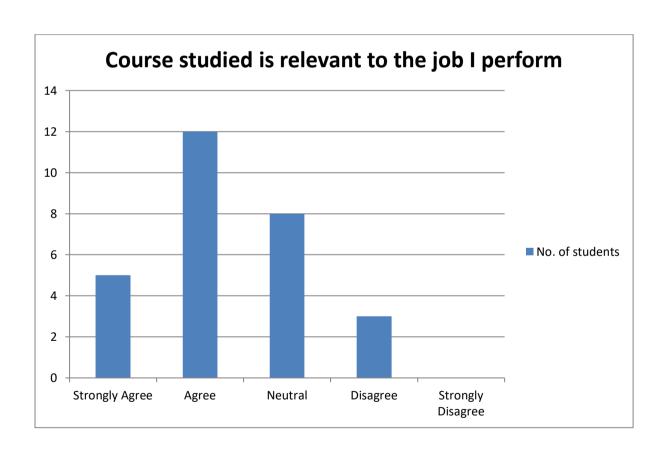

## **COURSE STUDIED IS RELEVENT TO THE JOB I PERFORM**

| PARTICULARS                | NO.OF STUDENTS |
|----------------------------|----------------|
| Strongly Agree             | 5              |
| Agree                      | 12             |
| Neither Agree nor Disagree | 8              |
| Disagree                   | 3              |
| Strongly Disagree          | 0              |
| TOTAL                      | 28             |