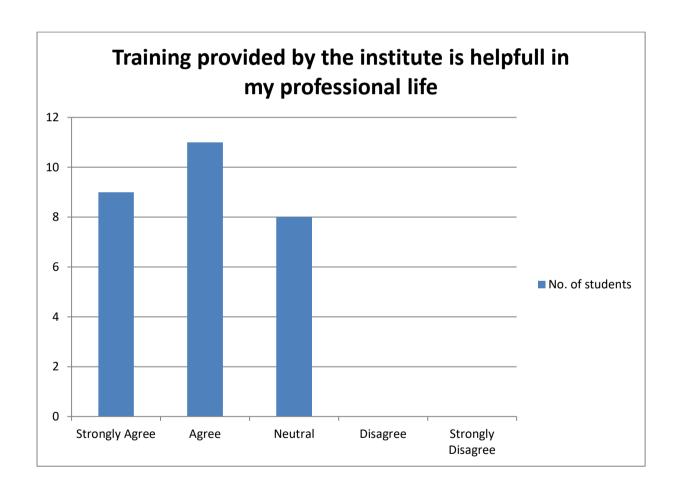

#### TRAINING PROVIDED BY THE INSTITUTE IS HELPFUL IN MY PROFESSIONAL LIFE

| PARTICULARS                | NO.OF STUDENTS |
|----------------------------|----------------|
| Strongly Agree             | 9              |
| Agree                      | 11             |
| Neither Agree Nor Disagree | 8              |
| Disagree                   | 0              |
| Strongly Disagree          | 0              |
| TOTAL                      | 28             |