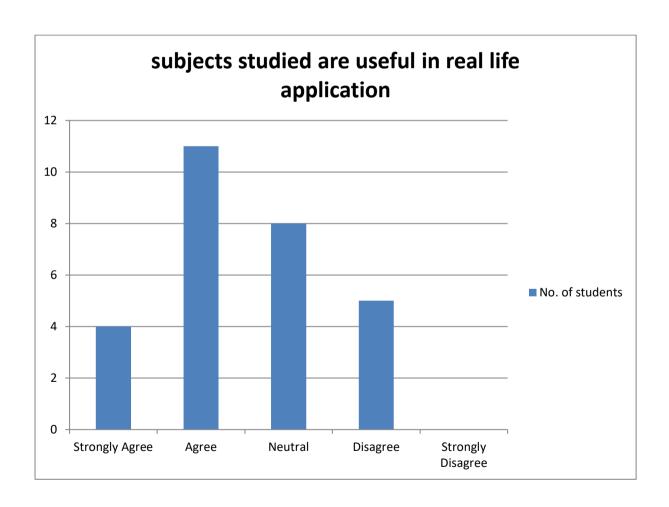

#### SUBJECTS STUDIED ARE USEFUL IN REAL LIFE APPLICATION

| PARTICULARS                | NO.OF STUDENTS |
|----------------------------|----------------|
| Strongly Agree             | 4              |
| Agree                      | 11             |
| Neither Agree Nor Disagree | 8              |
| Disagree                   | 5              |
| Strongly Disagree          | 0              |
| TOTAL                      | 28             |