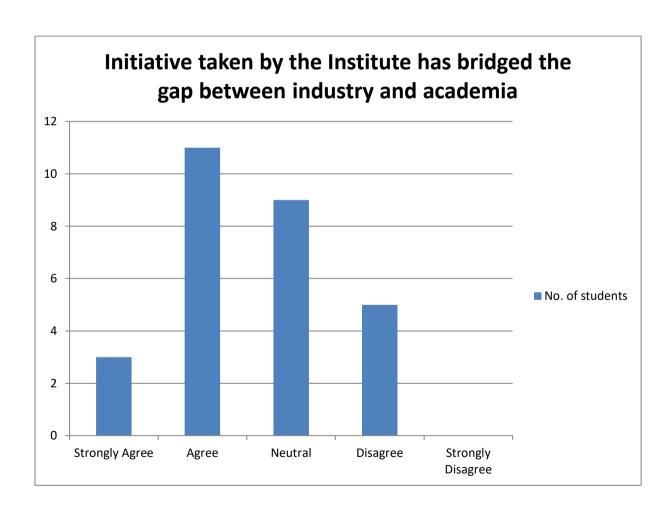

# THE INITIATIVES TAKEN BY THE INSTITUTE HAS BRIDGED THE GAP BETWEEN INDUSTRY AND ACADEMIA

| PARTICULARS                | NO.OF STUDENTS |
|----------------------------|----------------|
| Strongly Agree             | 3              |
| Agree                      | 11             |
| Neither Agree nor disagree | 9              |
| Disagree                   | 5              |
| Strongly Disagree          | 0              |
| TOTAL                      | 28             |