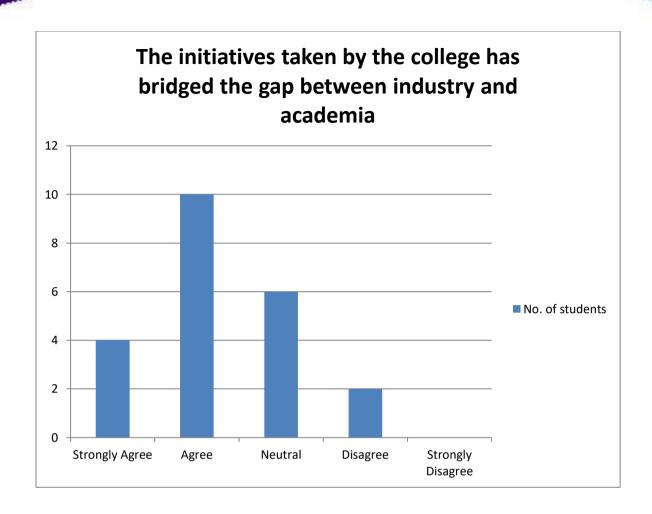

# THE INITIATIVES TAKEN BY THE INSTITUTE HAS BRIDGED THE GAP BETWEEN INDUSTRY AND ACADEMIA

| PARTICULARS                | NO. OF STUDENTS |
|----------------------------|-----------------|
| Strongly Agree             | 4               |
| Agree                      | 10              |
| Neither Agree nor disagree | 6               |
| Disagree                   | 2               |
| Strongly Disagree          | 0               |
| TOTAL                      | 22              |