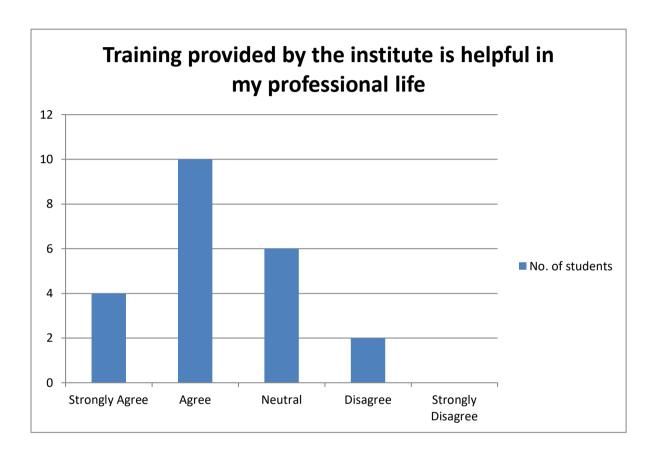

## TRAINING PROVIDED BY THE INSTITUTE IS HELPFUL IN MY PROFESSIONAL LIFE

| PARTICULARS                | NO.OF STUDENTS |
|----------------------------|----------------|
| Strongly Agree             | 4              |
| Agree                      | 10             |
| Neither Agree Nor Disagree | 6              |
| Disagree                   | 2              |
| Strongly Disagree          | 0              |
| TOTAL                      | 22             |