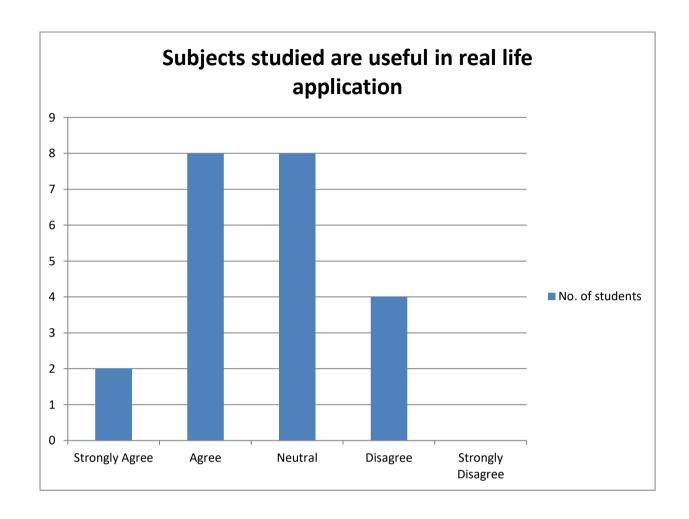

#### SUBJECTS STUDIED ARE USEFUL IN REAL LIFE APPLICATION

| PARTICULARS                | NO.OF STUDENTS |
|----------------------------|----------------|
| Strongly Agree             | 2              |
| Agree                      | 8              |
| Neither Agree Nor Disagree | 8              |
| Disagree                   | 4              |
| Strongly Disagree          | 0              |
| TOTAL                      | 22             |