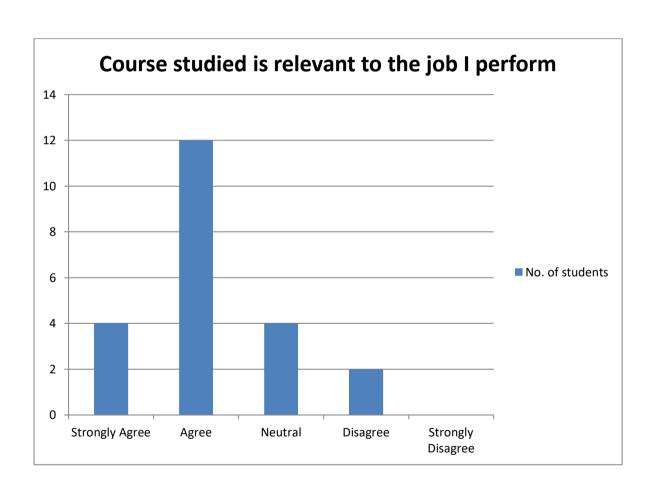

# **COURSE STUDIED IS RELEVENT TO THE JOB I PERFORM**

| PARTICULARS                | NO.OF STUDENTS |
|----------------------------|----------------|
| Strongly Agree             | 4              |
| Agree                      | 12             |
| Neither Agree nor Disagree | 4              |
| Disagree                   | 2              |
| Strongly Disagree          | 0              |
| TOTAL                      | 22             |