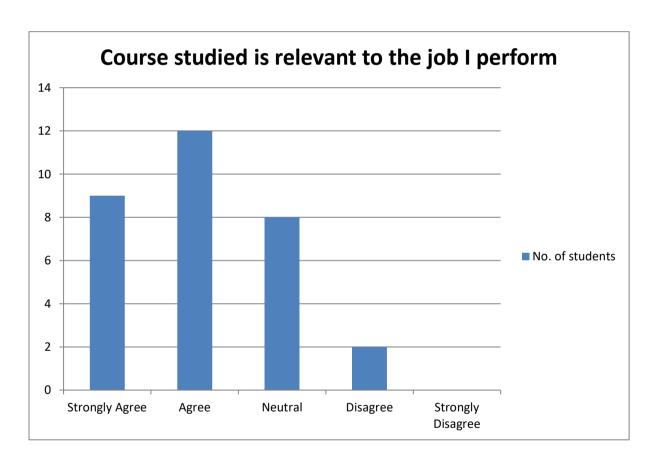

#### COURSE STUDIED IS RELEVENT TO THE JOB I PERFORM

| PARTICULARS                | NO.OF STUDENTS |
|----------------------------|----------------|
| Strongly Agree             | 9              |
| Agree                      | 12             |
| Neither Agree nor Disagree | 8              |
| Disagree                   | 2              |
| Strongly Disagree          | 0              |
| TOTAL                      | 31             |