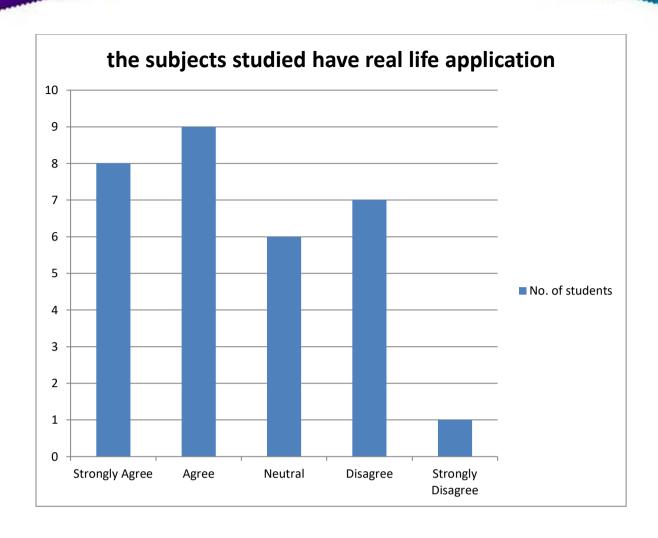

#### SUBJECTS STUDIED ARE USEFUL IN REAL LIFE APPLICATION

| PARTICULARS                | NO.OF STUDENTS |
|----------------------------|----------------|
| Strongly Agree             | 8              |
| Agree                      | 9              |
| Neither Agree Nor Disagree | 6              |
| Disagree                   | 7              |
| Strongly Disagree          | 1              |
| TOTAL                      | 32             |