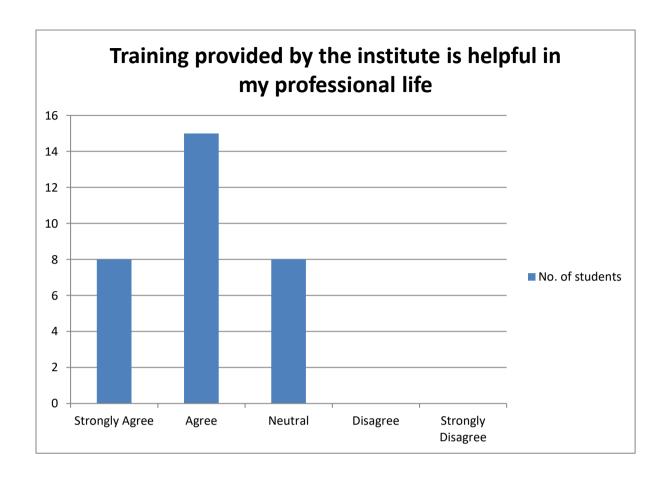

#### TRAINING PROVIDED BY THE INSTITUTE IS HELPFUL IN MY PROFESSIONAL LIFE

| PARTICULARS                | NO.OF STUDENTS |
|----------------------------|----------------|
| Strongly Agree             | 8              |
| Agree                      | 15             |
| Neither Agree Nor Disagree | 8              |
| Disagree                   | 0              |
| Strongly Disagree          | 0              |
| TOTAL                      | 31             |