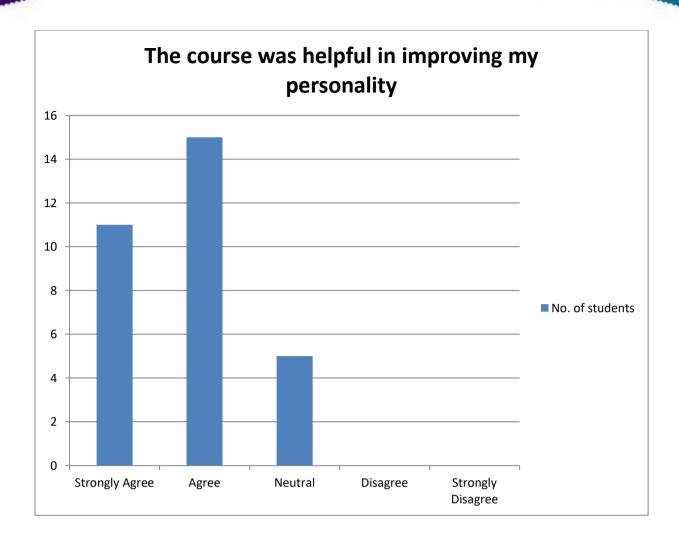

### THE COURSE WAS USEFUL IN IMPROVING MY PERSONALITY

| PARTICULARS                | NO.OF STUDENTS |
|----------------------------|----------------|
| Strongly Agree             | 11             |
| Agree                      | 15             |
| Neither Agree nor Disagree | 5              |
| Disagree                   | 0              |
| Strongly Disagree          | 0              |
| TOTAL                      | 31             |