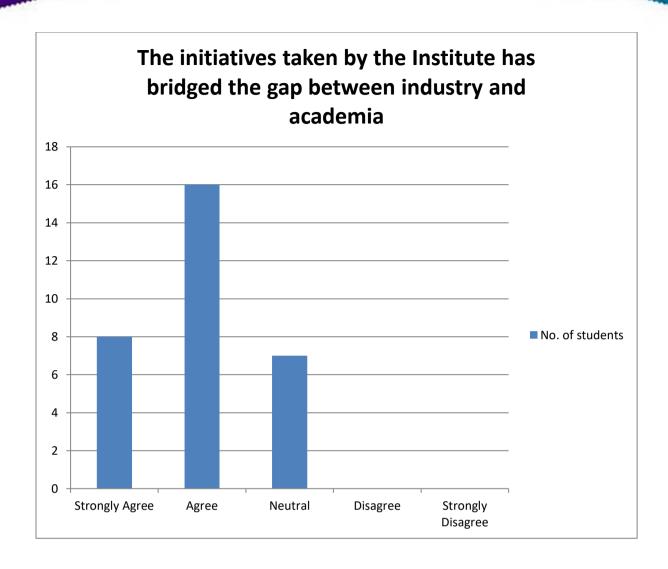

# THE INITIATIVES TAKEN BY THE INSTITUTE HAS BRIDGED THE GAP BETWEEN INDUSTRY AND ACADEMIA

| PARTICULARS                | NO.OF STUDENTS |
|----------------------------|----------------|
| Strongly Agree             | 8              |
| Agree                      | 16             |
| Neither Agree nor disagree | 7              |
| Disagree                   | 0              |
| Strongly Disagree          | 0              |
| TOTAL                      | 31             |