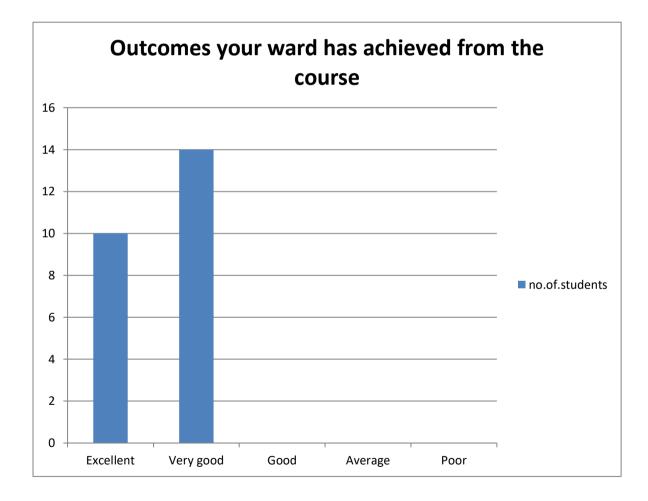

\*\*\*\*\*\*\*\*\*

Outcomes your ward has achieved from the course

| Particulars | No. of students |
|-------------|-----------------|
| Excellent   | 10              |
| very good   | 14              |
| good        | 0               |
| average     | 0               |
| poor        | 0               |
| Total       | 24              |