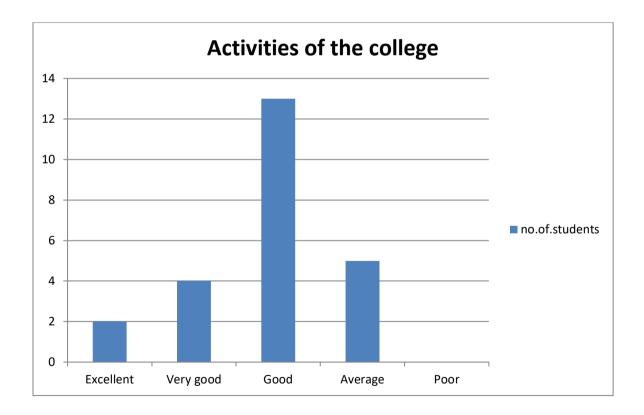

# Activities of the college

| Particulars | No. of students |
|-------------|-----------------|
| Excellent   | 2               |
| very good   | 4               |
| good        | 13              |
| average     | 5               |
| poor        | 0               |
| Total       | 24              |