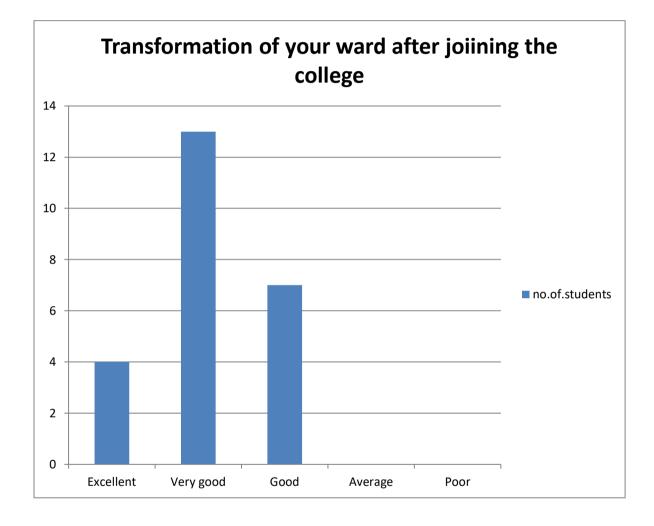

# Transformation of your ward after joining the college

| Particulars | No. of students |
|-------------|-----------------|
| Excellent   | 4               |
| very good   | 13              |
| good        | 7               |
| average     | 0               |
| poor        | 0               |
| Total       | 24              |