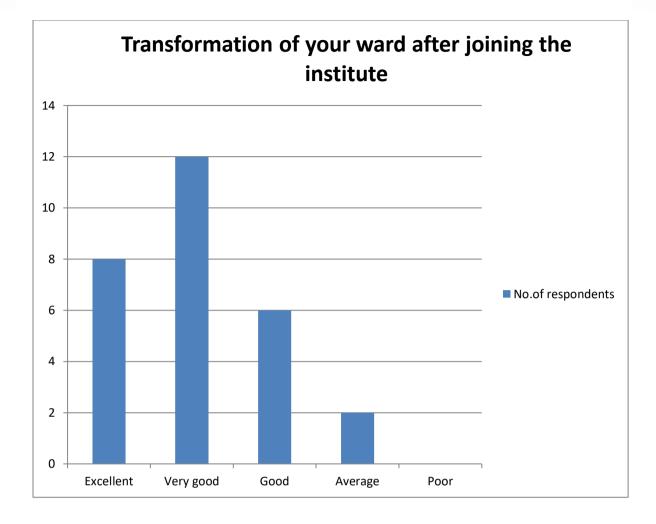

# Transformation of your ward after joining the college

| Particulars | No. of students |
|-------------|-----------------|
| Excellent   | 8               |
| very good   | 12              |
| good        | 6               |
| average     | 2               |
| poor        | 0               |
| Total       | 28              |