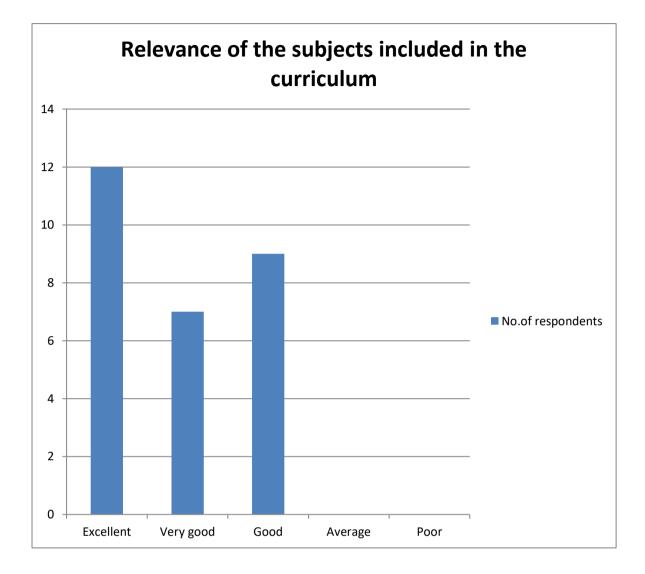

#### Relevance of the subjects included in the curriculum

| Particulars | No. of students |
|-------------|-----------------|
| Excellent   | 12              |
| very good   | 7               |
| good        | 9               |
| average     | 0               |
| poor        | 0               |
| Total       | 28              |