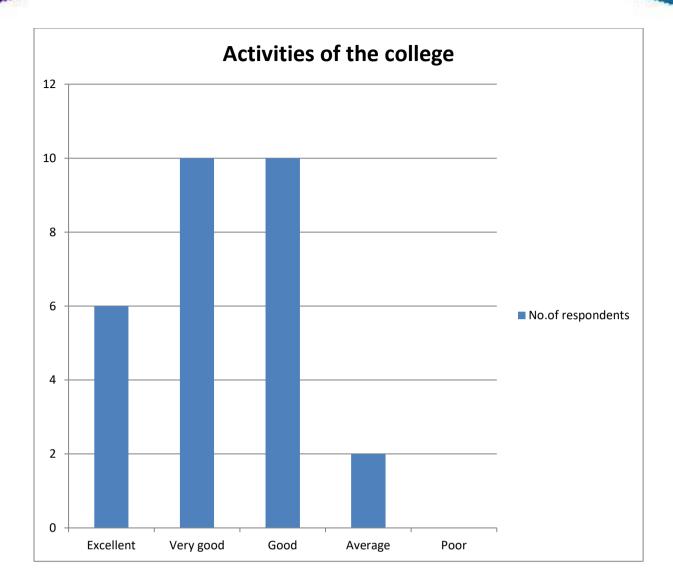

# Activities of the college

| Particulars | No. of students |
|-------------|-----------------|
| Excellent   | 6               |
| very good   | 10              |
| good        | 10              |
| average     | 2               |
| poor        | 0               |
| Total       | 28              |