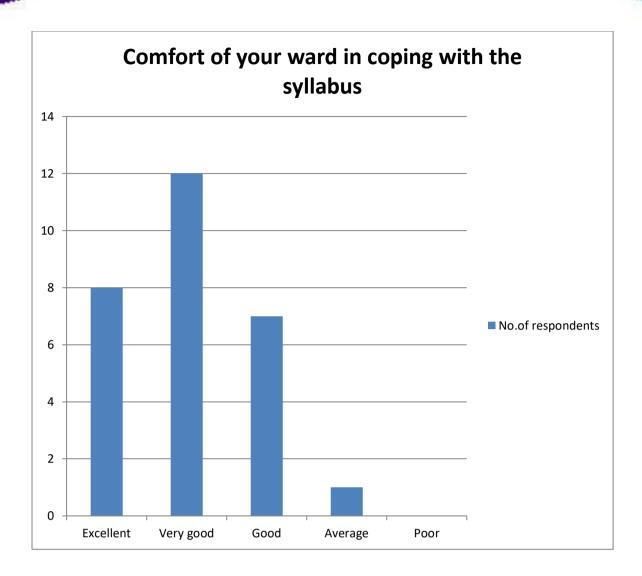

#### Comfort of your ward in coping with the syllabus

| Particulars | No. of students |
|-------------|-----------------|
| Excellent   | 8               |
| very good   | 12              |
| good        | 7               |
| average     | 1               |
| poor        | 0               |
| Total       | 28              |