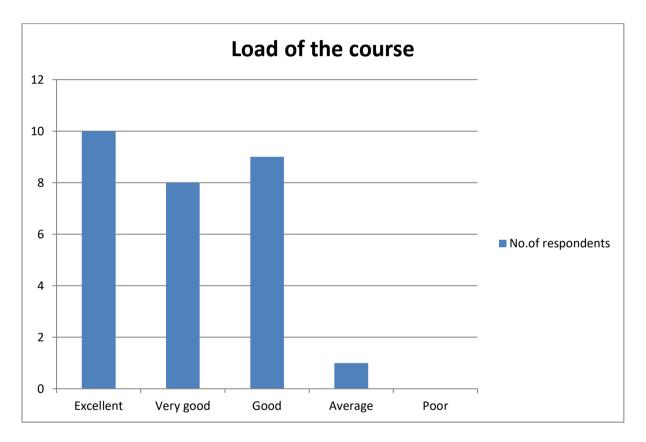

#### Load of the course

| Particulars | No. of students |
|-------------|-----------------|
| Excellent   | 10              |
| Very Good   | 8               |
| Good        | 9               |
| Average     | 1               |
| Poor        | 0               |
| Total       | 28              |