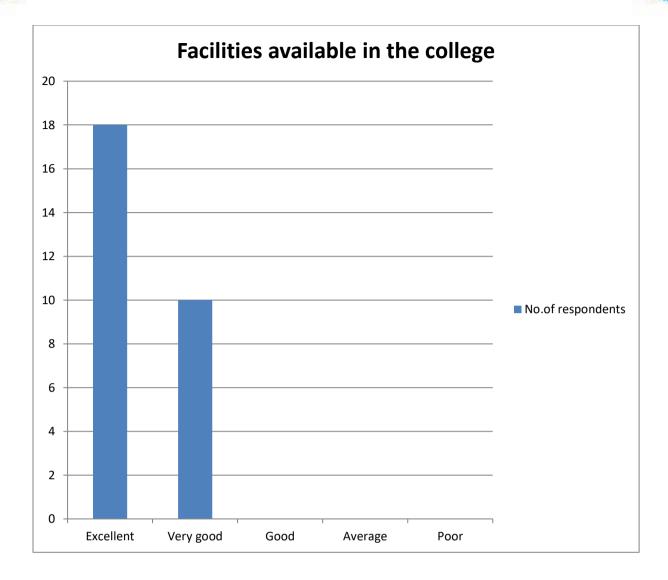

# Facilities available in the college

| Particulars | No. of students |
|-------------|-----------------|
| Excellent   | 18              |
| very good   | 10              |
| good        | 0               |
| average     | 0               |
| poor        | 0               |
| Total       | 28              |