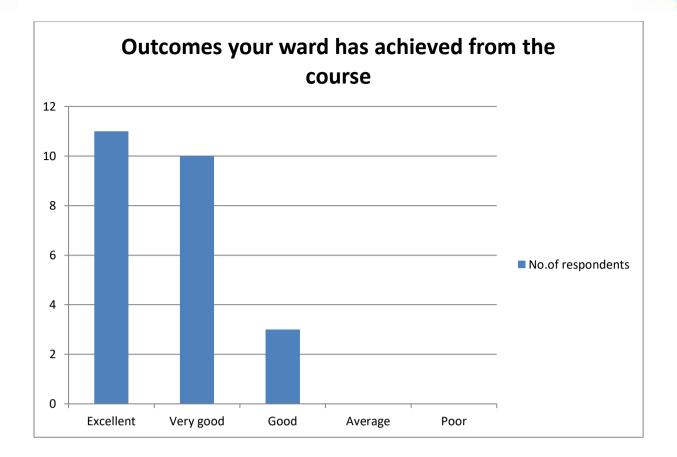

### Outcomes your ward has achieved from the course

| Particulars | No. of students |
|-------------|-----------------|
| Excellent   | 11              |
| Very Good   | 10              |
| Good        | 3               |
| Average     | 0               |
| Poor        | 0               |
| Total       | 28              |