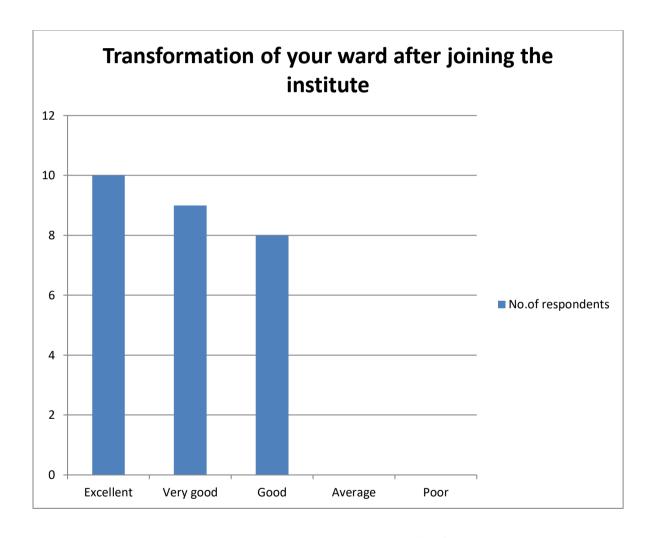

#### Transformation of your ward after joining the college

| Particulars | No. of students |
|-------------|-----------------|
| Excellent   | 10              |
| very good   | 9               |
| good        | 8               |
| average     | 0               |
| poor        | 0               |
| Total       | 27              |