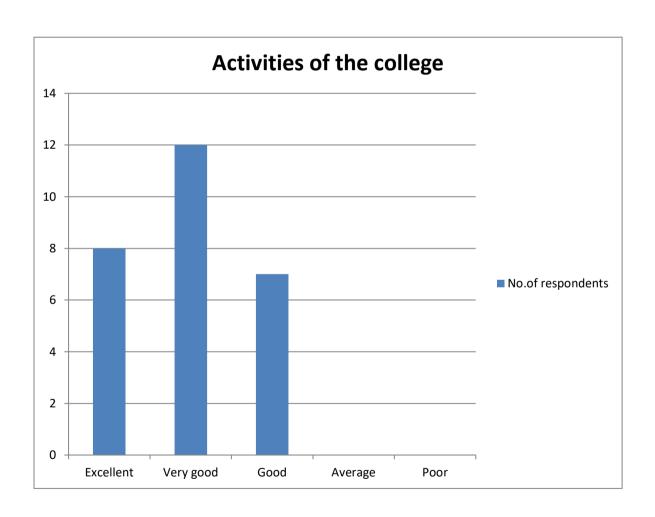

# Activities of the college

| Particulars | No. of students |
|-------------|-----------------|
| Excellent   | 8               |
| very good   | 12              |
| good        | 7               |
| average     | 0               |
| poor        | 0               |
| Total       | 27              |