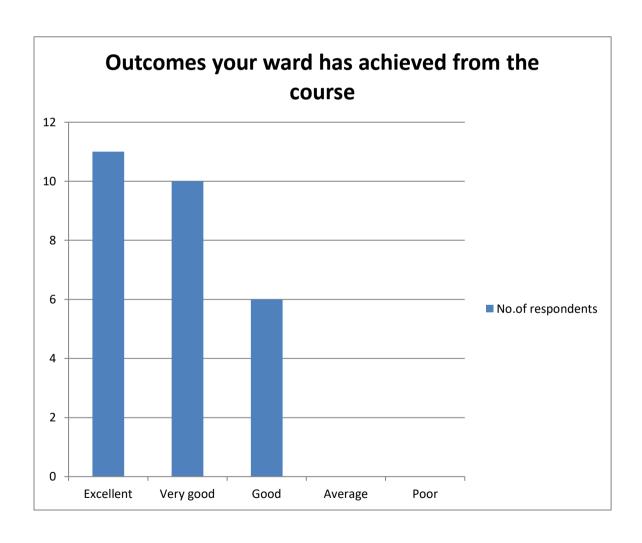

#### Outcomes your ward has achieved from the course

| Particulars | No. of students |
|-------------|-----------------|
| Excellent   | 11              |
| very good   | 10              |
| good        | 6               |
| average     | 0               |
| poor        | 0               |
| Total       | 27              |