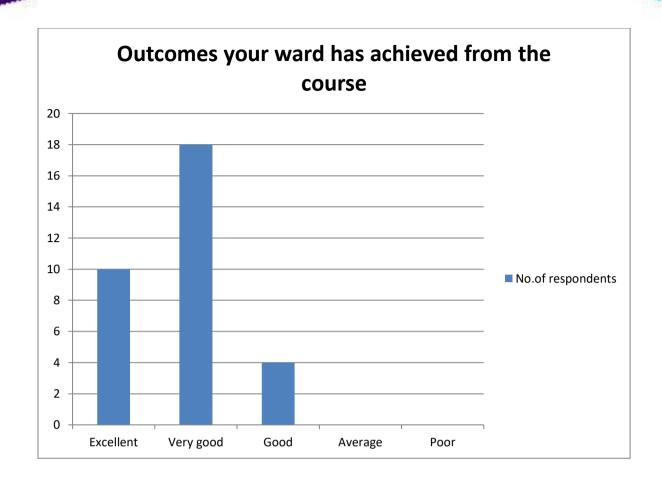

## Outcomes your ward has achieved from the course

| Particulars | No. of students |
|-------------|-----------------|
| Excellent   | 10              |
| very good   | 18              |
| good        | 4               |
| average     | 0               |
| poor        | 0               |
| Total       | 32              |