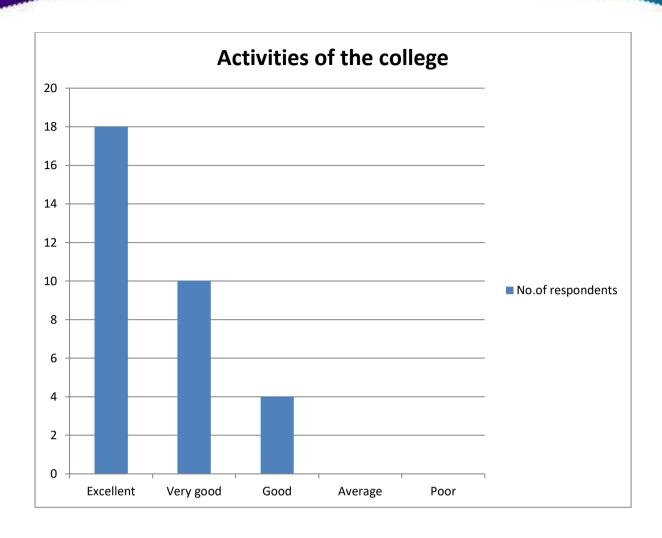

# Activities of the college

| Particulars | No. of students |
|-------------|-----------------|
| Excellent   | 18              |
| very good   | 10              |
| good        | 4               |
| average     | 0               |
| poor        | 0               |
| Total       | 32              |