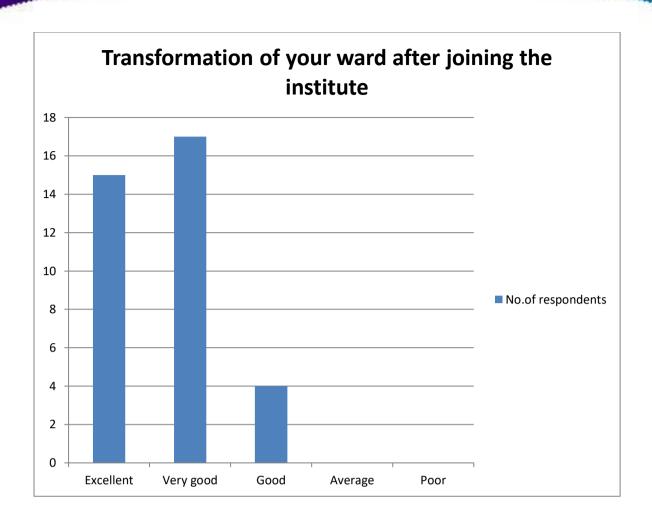

## Transformation of your ward after joining the college

| Particulars | No. of students |
|-------------|-----------------|
| Excellent   | 15              |
| very good   | 17              |
| good        | 0               |
| average     | 0               |
| poor        | 0               |
| Total       | 32              |